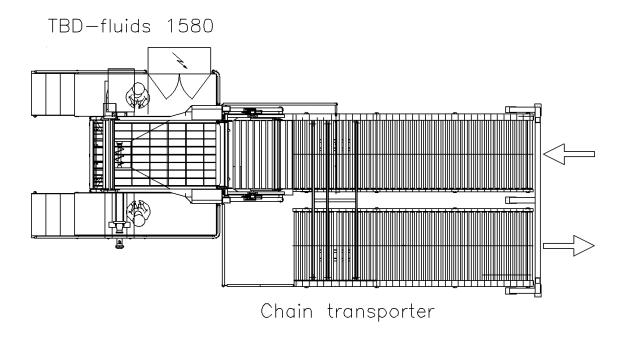

pump. The bag can be squeezed by a heavy duty squeezer, reducing the product loss to a bare minimum (< 0,1%).

# **EXECUTION**

· Stainless steel AISI 304. Except some standard trade components.

# **CAPACITY**

- Depending on drum infeed & product: 20 tote bins or 40 drums per hour
- · Pump capacity up to 20 m³ product per hour.
- · Counter pressure max. 12 bar.

# **TECHNICAL DATA**

Length overall: 6200 mm.
Width overall: 3350 mm.
Height overall: 2550 mm.
Platform height: 665 mm.
Total weight: 2750 kg.
Installed power: 20 kW.

### **BOX AND DRUM SPECIFICATION**

Dimensions drums: Width: from Ø480 to Ø630 mm

Height: from 810 to 1.000 mm

Max Dimensions Box: Width: 1250mm Length: 1400mm Height:1350mm

· Max lifting weight Box: 1500 kg

# **EXAMPLE LAYOUT WITH POSSIBLE PROCESS OPTIONS**