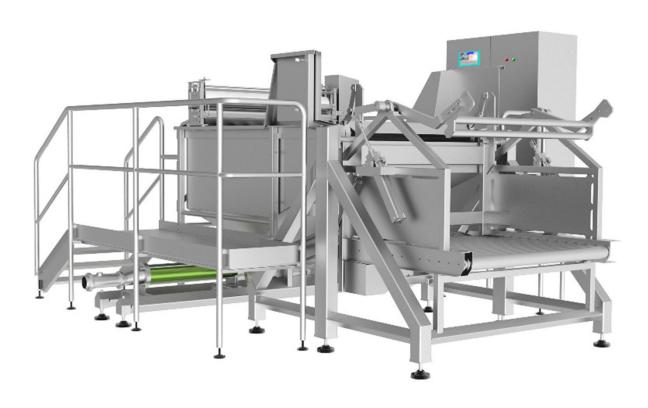

#### **DESCRIPTION**

The tote bin dumper-fluids is designed for an efficient emptying of 1000 liter tote bins or boxes containing non-toxic fluids products like fruit juice concentrates (up to 70° brix) with a maximum viscosity of 20.000 cP, either aseptically packed or packed in polyliners or bags.

It is also possible with this machine to empty 2 drums during one cycle.

The covers are removed and the bag is cut open manually. Then boxes (or drums) are placed on the roller conveyor system by fork lift truck, the pallet box is centered automatically for correct infeed in the lifting / dumping device. The aseptic bag is ejected and drops on the grid. The product flows towards the product discharge pump. The bag can be squeezed by a heavy duty squeezer, reducing the product loss to a bare minimum (< 0,1%).

# **EXECUTION**

· Stainless steel AISI 304. Except some standard trade components.

# **CAPACITY**

- Depending on drum infeed & product: 20 tote bins or 40 drums per hour
- · Pump capacity up to 20 m³ product per hour.
- · Counter pressure max. 12 bar.

# **TECHNICAL DATA**

Length overall: 6200 mm.
Width overall: 3350 mm.
Height overall: 2550 mm.
Platform height: 665 mm.
Total weight: 2750 kg.
Installed power: 20 kW.

### **BOX AND DRUM SPECIFICATION**

Dimensions drums: Width: from Ø480 to Ø630 mm

Height: from 810 to 1.000 mm

Max Dimensions Box: Width: 1250mm Length: 1400mm Height:1350mm

· Max lifting weight Box: 1500 kg